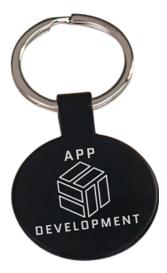

#### **Cooler Bag**

EMBROIDERED (DIFFERENT COLORS AVAILABLE)

\$12

Black Metal Keychain

ENGRAVED (OTHER COLORS AVAILABLE)