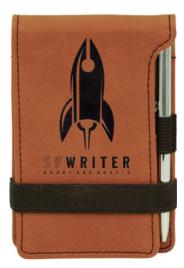

#### Small Notebook w/Pen

ENGRAVED 3 1/4" X 4 3/4" (other colors available)

\$9