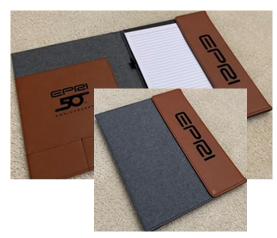

## Padfolio

ENGRAVED (DIFFERENT COLORS/SIZES AVAILABLE) ALLOWS 2 DIFFERENT ENGRAVINGS \$16-1 LOGO/\$20-2 LOGOS