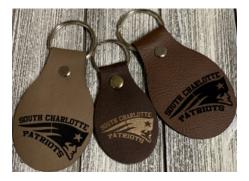

### Leatherette Keychain

ENGRAVED (other colors available)

ENGRAVED (OTHER COLORS AVAILABLE)

\$5

EMBROIDERED (DIFFERENT OPTIONS AVAILABLE)

\$8