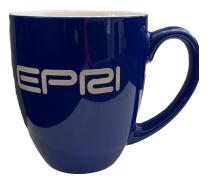

#### HALF WOOD/HALF STONE COASTER

\$8

**Pint Glass** Etched Glass

\$8

**Shot Glass** ETCHED SHOT GLASS

**30oz Tumbler** ENGRAVED (OTHER COLORS AVAILABLE)

\$25

**1602 Ceramic Mug** ENGRAVED (OTHER COLORS AVAILABLE)