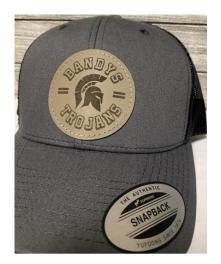

#### Flex Fit Patch Hat

ENGRAVED (NAMES OR LOGO)

\$20

#### Non-Structured Patch Hat

ENGRAVED Can be traced outline or patch shape (other colors available)

\$12

Hats are available with any type of patch shown. Prices are for the hat style. \$2 extra for the cut out real leather

#### Structured Patch Hat

ENGRAVED (OTHER COLORS AVAILABLE)

\$15