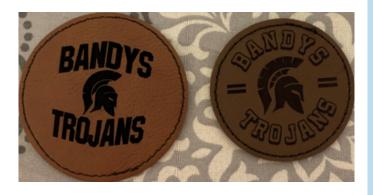

#### Non-Structured Patch Hat

ENGRAVED Can be traced outline or patch shape (other colors available)

\$12

Hats are available with any type of patch shown. Prices are for the hat style. \$2 extra for the cut out real leather