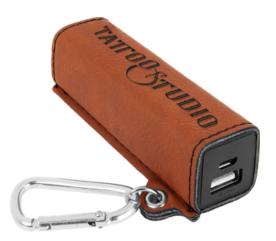

#### Power Bank

ENGRAVED (OTHER COLORS AVAILABLE)

Wireless Power Charger

ENGRAVED (other colors available)

\$22