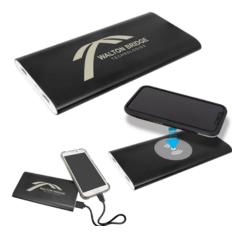

#### Power Bank

ENGRAVED (OTHER COLORS AVAILABLE)

Wireless Power Charger

ENGRAVED (other colors available)

\$22