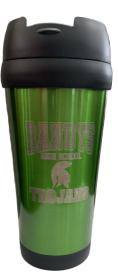

### Travel Mug with Handle

ENGRAVED (OTHER COLORS AVAILABLE)

**40oz Water Bottle** ENGRAVED (OTHER COLORS AVAILABLE)

\$20