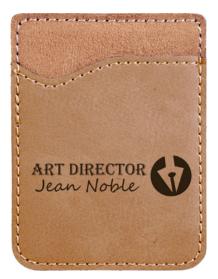

SHAPES AND DESIGNS AVAILABLE)

\$15

#### Canvas Travel Pouch EMBROIDERED









Car Coasters

ENGRAVED

### \$4 EACH

### Nail Kit

ENGRAVED

\$12

#### Wooden Pen

ENGRAVED (COASTERS LISTED SEPARATELY)







**Patch Beanies** 

ENGRAVED (OTHER COLORS AVAILABLE)

\$10

#### Flex Fit Patch Hat

ENGRAVED (NAMES OR LOGO)

\$20

#### Non-Structured Patch Hat

ENGRAVED Can be traced outline or patch shape (other colors available)

\$12

Hats are available with any type of patch shown. Prices are for the hat style. \$2 extra for the cut out real leather





#### Structured Patch Hat

ENGRAVED (OTHER COLORS AVAILABLE)

\$15

# Heat Applied Patch

ENGRAVED (DIFFERENT COLORS/SIZES/SHAPES AVAILABLE) USE IRON TO ATTACH TO SURFACE \$5

#### Cell Phone Pocket

ENGRAVED (OTHER COLORS AVAILABLE)













#### Small Notebook w/Pen

ENGRAVED 3 1/4" X 4 3/4" (other colors available)

\$9

## Padfolio

ENGRAVED (DIFFERENT COLORS/SIZES AVAILABLE) ALLOWS 2 DIFFERENT ENGRAVINGS \$16-1 LOGO/\$20-2 LOGOS

#### Power Bank

ENGRAVED (OTHER COLORS AVAILABLE)









Wireless Power Charger

ENGRAVED (other colors available)

\$22

#### **Cooler Bag**

EMBROIDERED (DIFFERENT COLORS AVAILABLE)

\$12

Black Metal Keychain

ENGRAVED (OTHER COLORS AVAILABLE)









### Black & Silver Keychain

ENGRAVED (other colors available)

\$5

### Leather and Metal Keychain

EMBROIDERED (DIFFERENT COLORS AVAILABLE)

\$6

### Leatherette Keychain

ENGRAVED (other colors available)









ENGRAVED (OTHER COLORS AVAILABLE)

\$5



EMBROIDERED (DIFFERENT OPTIONS AVAILABLE)

\$8

# Have an idea of something