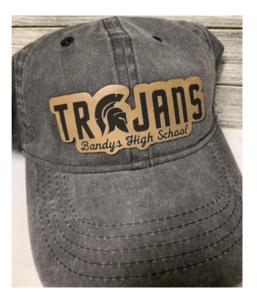

#### Non-Structured Patch Hat

ENGRAVED Can be traced outline or patch shape (other colors available)

\$12

Hats are available with any type of patch shown. Prices are for the hat style. \$2 extra for the cut out real leather