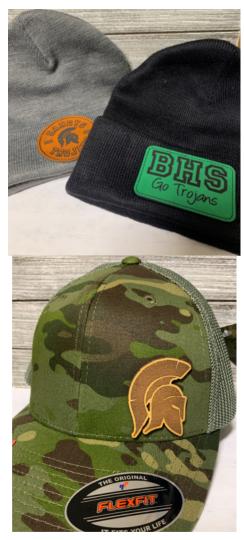

#### Wooden Pen

ENGRAVED (COASTERS LISTED SEPARATELY)

**Patch Beanies** 

ENGRAVED (OTHER COLORS AVAILABLE)

\$10

#### Flex Fit Patch Hat

ENGRAVED (NAMES OR LOGO)

\$20

#### Non-Structured Patch Hat

ENGRAVED Can be traced outline or patch shape (other colors available)

\$12

Hats are available with any type of patch shown. Prices are for the hat style. \$2 extra for the cut out real leather

#### Structured Patch Hat

ENGRAVED (OTHER COLORS AVAILABLE)

\$15